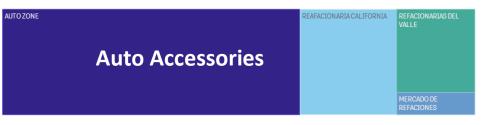

### Mexico Retail Market Overview

**Total Stores by Customer: Specialized** 

| Logo                     | Customer                    | Stores | Income Level<br>Customers |
|--------------------------|-----------------------------|--------|---------------------------|
| <u>AutoZone</u>          | AUTO ZONE                   | 400    | Mid                       |
|                          | REAFACIONARIA<br>CALIFORNIA | 130    | Mid                       |
| REFACCIONARIAS DEL VALLE | REFACIONARIAS<br>DEL VALLE  | 83     | Mid                       |
|                          | MERCADO DE<br>REFACIONES    | 22     | Mid                       |