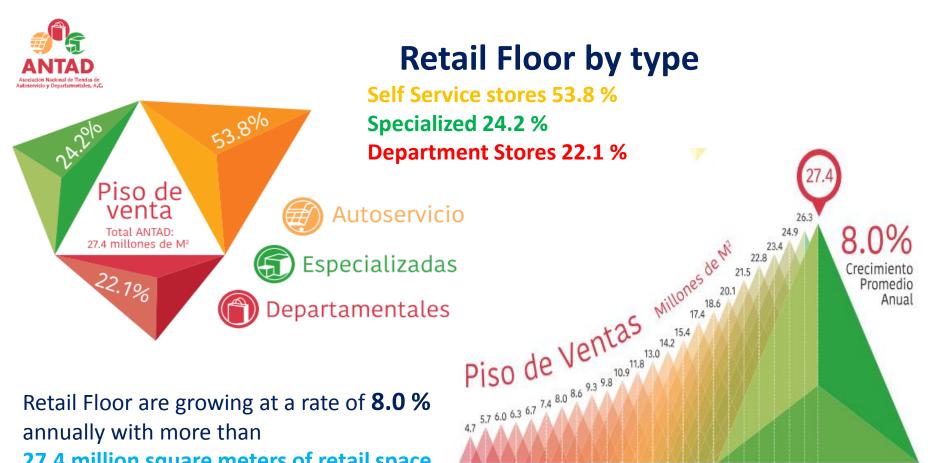

### Retail Sales by Type and Percent

#### **ESPECIALIZADAS**

56 cadenas 43,964 tiendas 6'609,095 m² de pisos de venta

Phase I: Market Analysis.

Mexico Overall Traditional & NON Traditional Market.

27.4 million square meters of retail space

93' 94' 95' 96' 97' 98' 99' 00' 01' 02' 03' 04' 05' 06' 07' 08' 09' 10' 11' 12' 13' 14' 15' 16'