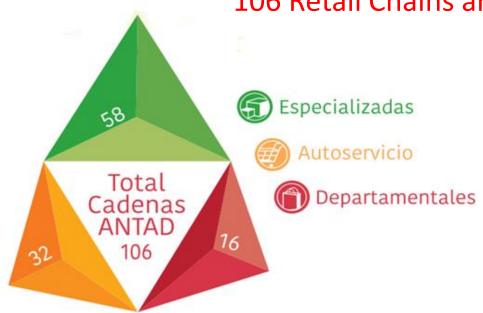

#### What is ANTAD:

National Association of Department and Self service Stores "Asociación nacional de Tiendas de Autoservicio y Departamentales"

106 Retail Chains are members of ANTAD

58 Specialized chains.

32 Self-service stores chains.

16 Department Stores chains.

Phase I: Market Analysis.

Mexico Overall Traditional & NON Traditional Market.