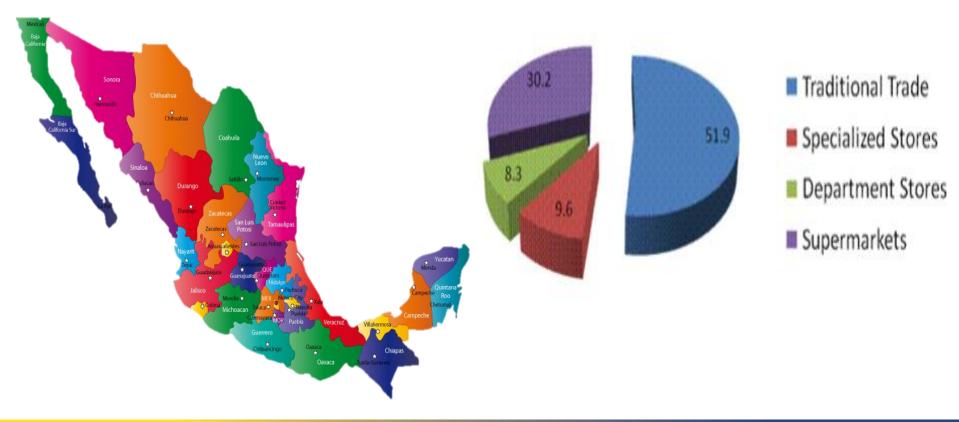

Traditional & Non Traditional Trade.



### **Phase I: Market Analysis.**

- Mexico Overall Traditional & NON Traditional Market.
- Construction Sector estimate Growth for 2017.
- Hardware Market.
  - How Big is the hardware Business?
  - How many stores in Mexico?
  - Best Brands in Mexico ?
  - Best Distributors in Mexico?







Phase I: Market Analysis.

Mexico Overall Traditional & NON Traditional Market.

### 127 Millions People.

### Retail Sales by Type and Percent



#### Phase I: Market Analysis.

Mexico Overall Traditional & NON Traditional Market.



#### What is ANTAD:

National Association of Department and Self service Stores "Asociación nacional de Tiendas de Autoservicio y Departamentales"

106 Retail Chains are members of ANTAD



58 Specialized chains.

32 Self-service stores chains.

16 Department Stores chains.



Phase I: Market Analysis.

Mexico Overall Traditional & NON Traditional Market.



#### **SELF SERVICE**

32 Chains 5,410 Stores 14.738,554 m2 retail space

#### **DEPRATMENT STORES**

16 Chains 2,152 Stores 6,048,360 m2 retail space

#### **SPECIALIZED**

56 Chains 43,964 Stores 6,609,095 m2 retail space



















#### **AUTOSERVICIOS**

32 cadenas 5,410 tiendas 14'738,554 m² de piso de venta

#### **DEPARTAMENTALES**