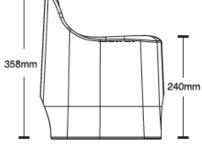

# ITEM NO: ZS-FH122(4FT) Folding in half table

Available colors for plastic parts White Black

Available colors for metal parts Dark Grey Gery

#### . Material:

PP injection molding Steel frame Powder coated

. Packing: 1pc/ctn

**Loading**: 752pcs/1619pcs/1908pcs