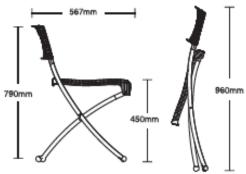

# ITEM NO: ZS-Y101 Folding Chair

Available colors for plastic parts White Black Beige

Available colors for metal parts Beige Black White

#### Material:

PP Injection molding
Steel frame Powder coated

. Packing: 8pcs/ctn

**Loading**: 1696pcs/3392pcs/4432pcs (20'GP/40'GP/40'HQ)