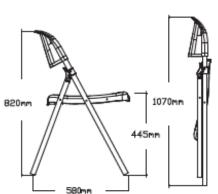

# ITEM NO: ZS-Y101 Folding Chair

Available colors for plastic parts White Black Beige

Available colors for metal parts Beige Black White

#### Material:

PP Injection molding
Steel frame Powder coated

. Packing: 8pcs/ctn

**Loading**: 1696pcs/3392pcs/4432pcs (20'GP/40'GP/40'HQ)