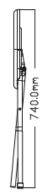

# ITEM NO: ZS-Y104 Folding Chair

PP injection molding Steel frame Powder coated

. Packing: 4pcs/ctn

**Loading**: 744pcs/1600pcs/1940pcs

Available colors for plastic parts White Black