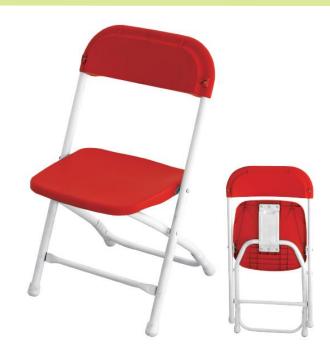

# ITEM NO: ZS-Y502 KIDS Folding Chair

Available colors for plastic parts White Red Blue

Available colors for metal parts White

. Material:

PP injection molding
Steel frame Powder coated

. Packing: 10pcs/ctn

**Loading**: 3090pcs/6660pcs/8080pcs