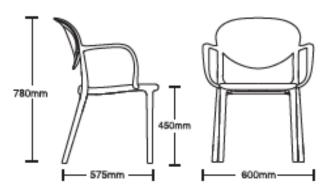

# ITEM NO: ZS-Y101 Folding Chair

Available colors for plastic parts White Black Beige

Available colors for metal parts Beige Black White

#### Material:

PP Injection molding
Steel frame Powder coated

. Packing: 8pcs/ctn

**Loading**: 1696pcs/3392pcs/4432pcs (20'GP/40'GP/40'HQ)