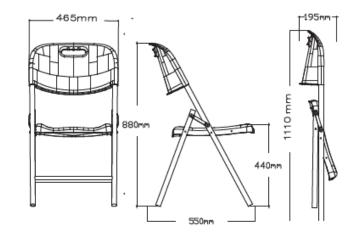

# ITEM NO: ZS-Y101 Folding Chair

Available colors for plastic parts White Black Beige

Available colors for metal parts Beige Black White

#### Material:

PP Injection molding
Steel frame Powder coated

. Packing: 8pcs/ctn

**Loading**: 1696pcs/3392pcs/4432pcs (20'GP/40'GP/40'HQ)