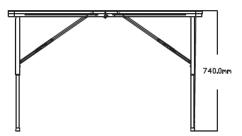

# ITEM NO: ZS-FH122(4FT) Folding in half table

Available colors for plastic parts White Black

Available colors for metal parts Dark Grey Gery

#### . Material:

PP injection molding Steel frame Powder coated

. Packing: 1pc/ctn

**Loading**: 752pcs/1619pcs/1908pcs