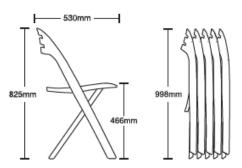

# ITEM NO: ZS-Y101 Folding Chair

Available colors for plastic parts White Black Beige

Available colors for metal parts Beige Black White

#### Material:

PP Injection molding
Steel frame Powder coated

. Packing: 8pcs/ctn

**Loading**: 1696pcs/3392pcs/4432pcs (20'GP/40'GP/40'HQ)