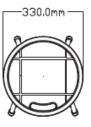

# ITEM NO: ZS-FH122(4FT) Folding in half table

Available colors for plastic parts White Black

Available colors for metal parts Dark Grey Gery

#### . Material:

PP injection molding Steel frame Powder coated

. Packing: 1pc/ctn

**Loading**: 752pcs/1619pcs/1908pcs