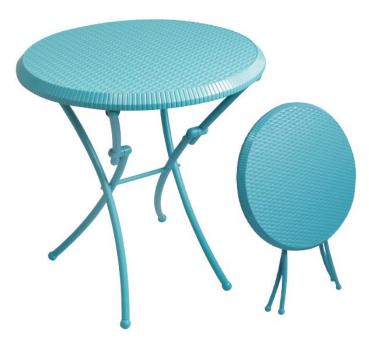

# ITEM NO: ZS-R80 Folding table

Available colors for plastic parts White Black

Available colors for metal parts Gery Dark Grey

#### . Material:

PP injection molding
Steel frame Powder coated

. Packing: 1pc/ctn

. **Loading**: 606pcs/1304pcs/1537pcs (20'GP/40'GP/40'HQ)