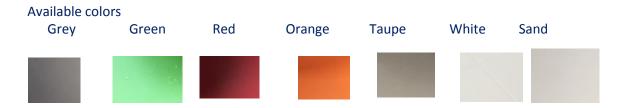

#### . Material :

PP injection molding fiber glass added

. Packing: 5pcs/ctn

**. Loading**: 500pcs/1000pcs/1200pcs

(20'GP/40'GP/40'HQ)

Available colors Grey

Green

Red

Orange

Taupe

White

Sand