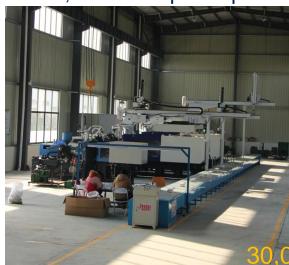

#### **Company installation:**

Our company has a great many servo injection molding machines ranging from 100 tons to 1200 tons, the latest gas assisted molding equipment. many sets of automatic tube processing equipment and a full set of automatic spraying equipment. And we also set up our own lab testing center.