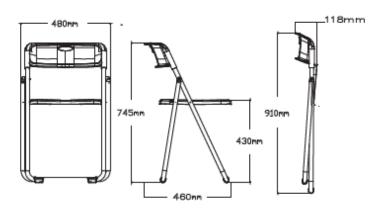

# ITEM NO: ZS-FH122(4FT) Folding in half table

Available colors for plastic parts White Black

Available colors for metal parts Dark Grey Gery

#### . Material:

PP injection molding Steel frame Powder coated

. Packing: 1pc/ctn

**Loading**: 752pcs/1619pcs/1908pcs