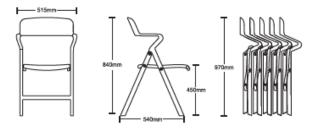

# ITEM NO: ZS-Y101 Folding Chair

Available colors for plastic parts White Black Beige

Available colors for metal parts Beige Black White

#### Material:

PP Injection molding
Steel frame Powder coated

. Packing: 8pcs/ctn

**Loading**: 1696pcs/3392pcs/4432pcs (20'GP/40'GP/40'HQ)