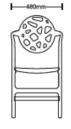

# **ITEM NO: ZS-Y204** Plastic stackable Chair

#### . Material:

PP injection molding fiber glass added

. Packing: 20pcs/Stackaed

**Loading**: 500pcs/1000pcs/1250pcs (20'GP/40'GP/40'HQ)

Available colors
Green Red Orange White