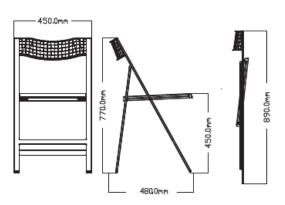

# ITEM NO: ZS-Y101 Folding Chair

Available colors for plastic parts White Black Beige

Available colors for metal parts Beige Black White

#### Material:

PP Injection molding
Steel frame Powder coated

. Packing: 8pcs/ctn

**Loading**: 1696pcs/3392pcs/4432pcs (20'GP/40'GP/40'HQ)