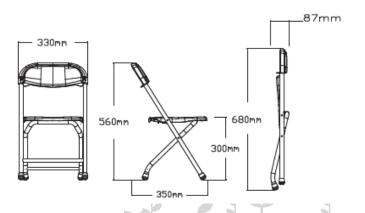

#### Material:

PP injection molding
Steel frame Powder coated

. Packing: 4pcs/ctn

. **Loading**: 672pcs/1400pcs/1648pcs (20'GP/40'GP/40'HQ)

Available colors for plastic parts White Blue Brown



Available colors for metal parts
Blue Brown White









# ITEM NO: ZS-T109 Folding table









. Material :

PP injection molding
Steel frame Powder coated

. Packing: 1pc/ctn

**. Loading** : 320pcs/666pcs/809pcs

Available colors for plastic parts
White Blue Brown



Available colors for metal parts
Blue Brown White







# ITEM NO: ZS-Y502 KIDS Folding Chair









Available colors for plastic parts White Red Blue





Available colors for metal parts White



. Material:

PP injection molding
Steel frame Powder coated

. Packing: 10pcs/ctn

**Loading**: 3090pcs/6660pcs/8080pcs



# **ITEM NO: ZS-Y201** Plastic stackable Chair









#### . Material :

PP injection molding fiber glass added

. Packing: 5pcs/ctn

**. Loading**: 500pcs/1000pcs/1200pcs

(20'GP/40'GP/40'HQ)

Available colors Grey



Green





Red



Orange



Taupe



White



Sand





#### **ITEM NO : ZS-Y203 Plastic folding Chair**









Available colors White





Black



Green

#### Material:

PP injection molding fiber glass added

. Packing: 6pcs/ctn

**Loading**: 1068pcs/2340pcs/2796pcs







## ITEM NO: ZS-Y203A

# Plastic folding Chair with soft cushion











#### . Material:

PP injection molding fiber glass added

Soft cushion : Sponge cover PU leather

. Packing: 6pcs/ctn

**Loading**: 1068pcs/2340pcs/2796pcs

Available colors for chair White Black









Available colors f