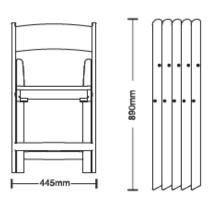

# ITEM NO: ZS-Y101 Folding Chair

Available colors for plastic parts White Black Beige

Available colors for metal parts Beige Black White

#### Material:

PP Injection molding
Steel frame Powder coated

. Packing: 8pcs/ctn

**Loading**: 1696pcs/3392pcs/4432pcs (20'GP/40'GP/40'HQ)