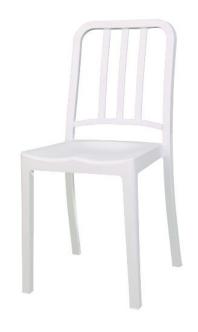

# **ITEM NO: ZS-Y201** Plastic stackable Chair

#### . Material :

PP injection molding fiber glass added

. Packing: 5pcs/ctn

**. Loading**: 500pcs/1000pcs/1200pcs

(20'GP/40'GP/40'HQ)

Available colors Grey

Green

Red

Orange

Taupe

White

Sand