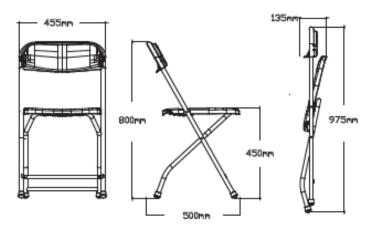

# ITEM NO: ZS-Y101 Folding Chair

Available colors for plastic parts White Black Beige

Available colors for metal parts Beige Black White

#### Material:

PP Injection molding
Steel frame Powder coated

. Packing: 8pcs/ctn

**Loading**: 1696pcs/3392pcs/4432pcs (20'GP/40'GP/40'HQ)