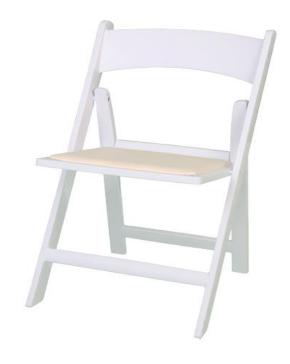

# ITEM NO: ZS-Y101 Folding Chair

Available colors for plastic parts White Black Beige

Available colors for metal parts Beige Black White

#### Material:

PP Injection molding
Steel frame Powder coated

. Packing: 8pcs/ctn

**Loading**: 1696pcs/3392pcs/4432pcs (20'GP/40'GP/40'HQ)