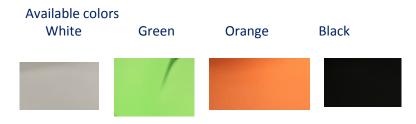

#### . Material :

PP injection molding fiber glass added

. Packing: 5pcs/ctn

**. Loading**: 500pcs/1000pcs/1200pcs

(20'GP/40'GP/40'HQ)

Available colors Grey

Green

Red

Orange

Taupe

White

Sand