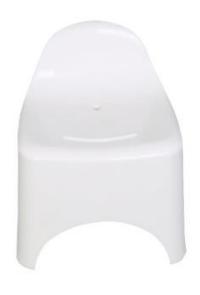

# ITEM NO: ZS-Y212 Plastic stackable Chair

#### . Material :

PP injection molding fiber glass added

. Packing: 5pcs/ctn

**. Loading** : 430pcs/930pcs/1100pcs