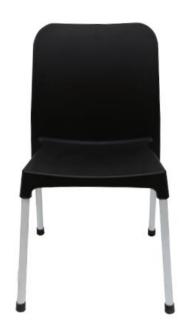

## ITEM NO: ZS-Y106 Plastic stackable Chair

Available colors for plastic parts
White Black

#### . Material:

PP Injection molding fiber glass added Aluminium alloy legs :25\*1.2MM . Internal stiffeners

. Packing: 6 pcs/ctn

. **Loading**: 720pcs/1560pcs/18960pcs (20'GP/40'GP/40'HQ)