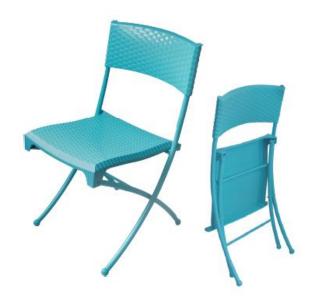

# ITEM NO: ZS-Y101 Folding Chair

Available colors for plastic parts White Black Beige

Available colors for metal parts Beige Black White

#### Material:

PP Injection molding
Steel frame Powder coated

. Packing: 8pcs/ctn

**Loading**: 1696pcs/3392pcs/4432pcs (20'GP/40'GP/40'HQ)