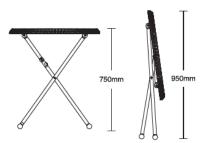

# ITEM NO: ZS-FH122(4FT) Folding in half table

Available colors for plastic parts White Black

Available colors for metal parts Dark Grey Gery

#### . Material:

PP injection molding Steel frame Powder coated

. Packing: 1pc/ctn

**Loading**: 752pcs/1619pcs/1908pcs