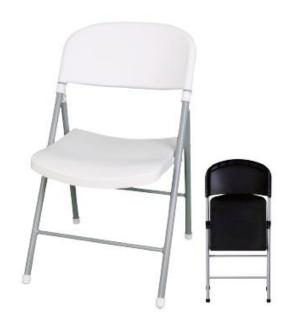

# ITEM NO: ZS-Y101 Folding Chair

Available colors for plastic parts White Black Beige

Available colors for metal parts Beige Black White

#### Material:

PP Injection molding
Steel frame Powder coated

. Packing: 8pcs/ctn

**Loading**: 1696pcs/3392pcs/4432pcs (20'GP/40'GP/40'HQ)