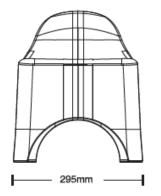

# ITEM NO: ZS-Y212 Plastic stackable Chair

#### . Material :

PP injection molding fiber glass added

. Packing: 5pcs/ctn

**. Loading** : 430pcs/930pcs/1100pcs