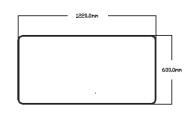

# ITEM NO: ZS-FH122(4FT) Folding in half table

Available colors for plastic parts White Black

Available colors for metal parts Dark Grey Gery

#### . Material:

PP injection molding Steel frame Powder coated

. Packing: 1pc/ctn

**Loading**: 752pcs/1619pcs/1908pcs