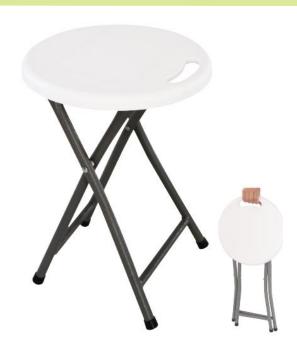

# ITEM NO: ZS-Y108 Folding Stool

Available colors for plastic parts
White Black

Available colors for metal parts
Dark Grey Black White

#### Material:

PP injection molding Steel frame Powder coated

. Packing: 8pcs/ctn

. **Loading**: 1920pcs/4144pcs/5032pcs