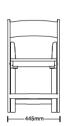

# ITEM NO: ZS-Y101 Folding Chair

Available colors for plastic parts White Black Beige

Available colors for metal parts Beige Black White

#### Material:

PP Injection molding
Steel frame Powder coated

. Packing: 8pcs/ctn

**Loading**: 1696pcs/3392pcs/4432pcs (20'GP/40'GP/40'HQ)