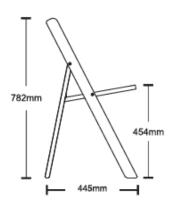

# ITEM NO: ZS-Y101 Folding Chair

Available colors for plastic parts White Black Beige

Available colors for metal parts Beige Black White