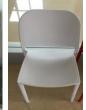

# **ITEM NO: ZS-Y204** Plastic stackable Chair

#### . Material:

PP injection molding fiber glass added

. Packing: 20pcs/Stackaed

**Loading**: 500pcs/1000pcs/1250pcs (20'GP/40'GP/40'HQ)

Available colors
Green Red Orange White