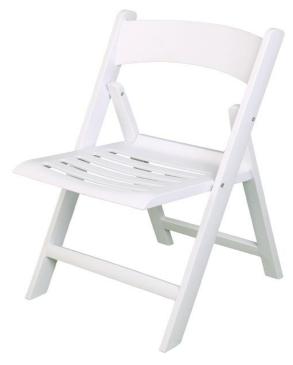

# ITEM NO: ZS-Y101 Folding Chair

Available colors for plastic parts White Black Beige

Available colors for metal parts Beige Black White

#### Material:

PP Injection molding
Steel frame Powder coated

. Packing: 8pcs/ctn

**Loading**: 1696pcs/3392pcs/4432pcs (20'GP/40'GP/40'HQ)