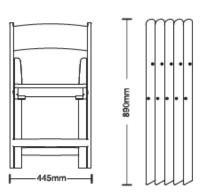

# ITEM NO: ZS-Y101 Folding Chair

Available colors for plastic parts White Black Beige

Available colors for metal parts Beige Black White