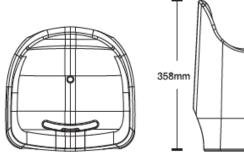

# ITEM NO: ZS-FH122(4FT) Folding in half table

Available colors for plastic parts White Black

Available colors for metal parts Dark Grey Gery

#### . Material:

PP injection molding Steel frame Powder coated

. Packing: 1pc/ctn

**Loading**: 752pcs/1619pcs/1908pcs