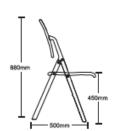

# **ITEM NO: ZS-Y204** Plastic stackable Chair

#### . Material:

PP injection molding fiber glass added

. Packing: 20pcs/Stackaed

**Loading**: 500pcs/1000pcs/1250pcs (20'GP/40'GP/40'HQ)

Available colors
Green Red Orange White