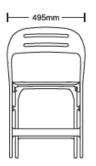

# ITEM NO: ZS-Y101 Folding Chair

Available colors for plastic parts White Black Beige

Available colors for metal parts Beige Black White

#### Material:

PP Injection molding
Steel frame Powder coated

. Packing: 8pcs/ctn

**Loading**: 1696pcs/3392pcs/4432pcs (20'GP/40'GP/40'HQ)