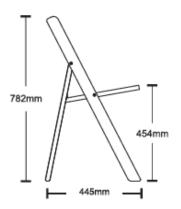

# ITEM NO: ZS-Y101 Folding Chair

Available colors for plastic parts White Black Beige

Available colors for metal parts Beige Black White

#### Material:

PP Injection molding
Steel frame Powder coated

. Packing: 8pcs/ctn

**Loading**: 1696pcs/3392pcs/4432pcs (20'GP/40'GP/40'HQ)