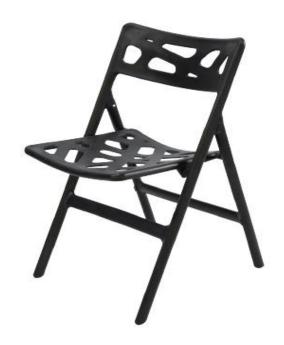

#### **ITEM NO : ZS-Y203 Plastic folding Chair**

Available colors White

Black

Green

#### Material:

PP injection molding fiber glass added

. Packing: 6pcs/ctn

**Loading**: 1068pcs/2340pcs/2796pcs