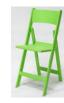

# ITEM NO: ZS-Y101 Folding Chair

Available colors for plastic parts White Black Beige

Available colors for metal parts Beige Black White

#### Material:

PP Injection molding
Steel frame Powder coated

. Packing: 8pcs/ctn

**Loading**: 1696pcs/3392pcs/4432pcs (20'GP/40'GP/40'HQ)