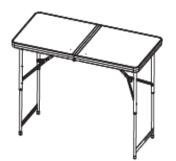

# ITEM NO: ZS-FH122(4FT) Folding in half table

Available colors for plastic parts White Black

Available colors for metal parts Dark Grey Gery

#### . Material:

PP injection molding Steel frame Powder coated

. Packing: 1pc/ctn

**Loading**: 752pcs/1619pcs/1908pcs