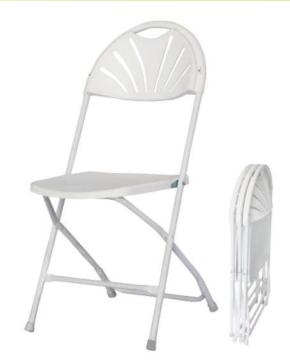

# ITEM NO: ZS-Y101 Folding Chair

Available colors for plastic parts White Black Beige

Available colors for metal parts Beige Black White

#### Material:

PP Injection molding
Steel frame Powder coated

. Packing: 8pcs/ctn

**Loading**: 1696pcs/3392pcs/4432pcs (20'GP/40'GP/40'HQ)