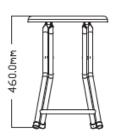

# ITEM NO: ZS-FH122(4FT) Folding in half table

Available colors for plastic parts White Black

Available colors for metal parts Dark Grey Gery

#### . Material:

PP injection molding Steel frame Powder coated

. Packing: 1pc/ctn

**Loading**: 752pcs/1619pcs/1908pcs