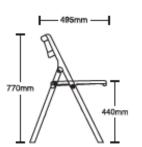

# ITEM NO: ZS-FH122(4FT) Folding in half table

Available colors for plastic parts White Black

Available colors for metal parts Dark Grey Gery

#### . Material:

PP injection molding Steel frame Powder coated

. Packing: 1pc/ctn

**Loading**: 752pcs/1619pcs/1908pcs