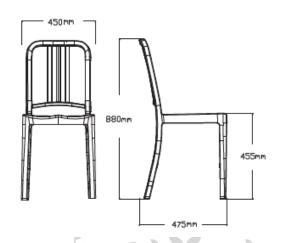

# ITEM NO: ZS-Y212 Plastic stackable Chair

#### . Material :

PP injection molding fiber glass added

. Packing: 5pcs/ctn

**. Loading** : 430pcs/930pcs/1100pcs