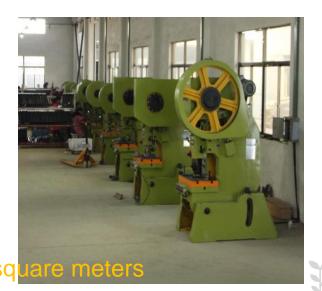

#### **Company installation:**

Our company has a great many servo injection molding machines ranging from 100 tons to 1200 tons, the latest gas assisted molding equipment. many sets of automatic tube processing equipment and a full set of automatic spraying equipment. And we also set up our own lab testing center.