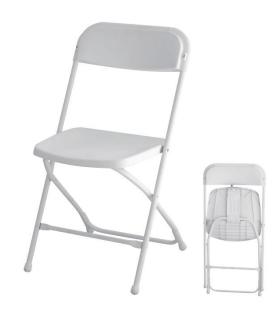

# ITEM NO: ZS-Y101 Folding Chair

Available colors for plastic parts White Black Beige

Available colors for metal parts Beige Black White

#### Material:

PP Injection molding
Steel frame Powder coated

. Packing: 8pcs/ctn

**Loading**: 1696pcs/3392pcs/4432pcs (20'GP/40'GP/40'HQ)