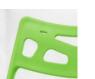

# **ITEM NO: ZS-Y204** Plastic stackable Chair

#### . Material:

PP injection molding fiber glass added

. Packing: 20pcs/Stackaed

**Loading**: 500pcs/1000pcs/1250pcs (20'GP/40'GP/40'HQ)

Available colors
Green Red Orange White