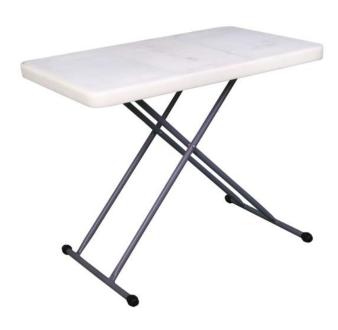

# ITEM NO: ZS-R80 Folding table

Available colors for plastic parts White Black

Available colors for metal parts Gery Dark Grey

#### . Material:

PP injection molding
Steel frame Powder coated

. Packing: 1pc/ctn

. **Loading**: 606pcs/1304pcs/1537pcs (20'GP/40'GP/40'HQ)