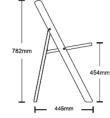

# ITEM NO: ZS-FH122(4FT) Folding in half table

Available colors for plastic parts White Black

Available colors for metal parts Dark Grey Gery

#### . Material:

PP injection molding Steel frame Powder coated

. Packing: 1pc/ctn

**Loading**: 752pcs/1619pcs/1908pcs