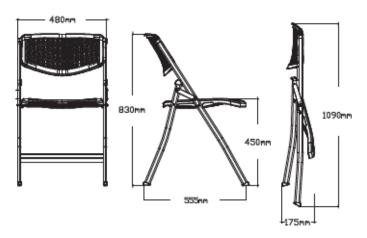

# ITEM NO: ZS-Y101 Folding Chair

Available colors for plastic parts White Black Beige

Available colors for metal parts Beige Black White

#### Material:

PP Injection molding
Steel frame Powder coated

. Packing: 8pcs/ctn

**Loading**: 1696pcs/3392pcs/4432pcs (20'GP/40'GP/40'HQ)