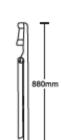

# ITEM NO: ZS-FH122(4FT) Folding in half table

Available colors for plastic parts White Black

Available colors for metal parts Dark Grey Gery

#### . Material:

PP injection molding Steel frame Powder coated

. Packing: 1pc/ctn

**Loading**: 752pcs/1619pcs/1908pcs