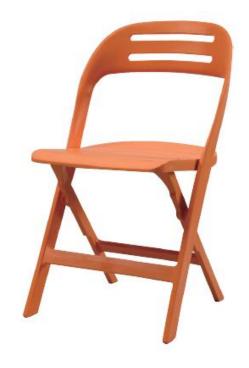

# **ITEM NO: ZS-Y205** Plastic folding Chair

. Material:

PP injection molding fiber glass added

. Packing: 6pcs/ctn

**. Loading**: 750pcs/1650pcs/1872pcs

(20'GP/40'GP/40'HQ)

Black

Green

Orange