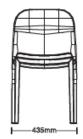

## ITEM NO: ZS-Y106 Plastic stackable Chair

Available colors for plastic parts
White Black