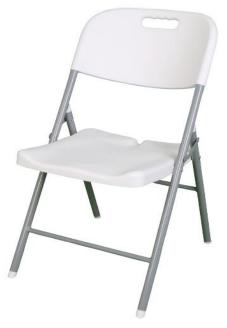

# ITEM NO: ZS-Y101 Folding Chair

Available colors for plastic parts White Black Beige

Available colors for metal parts Beige Black White

#### Material:

PP Injection molding
Steel frame Powder coated

. Packing: 8pcs/ctn

**Loading**: 1696pcs/3392pcs/4432pcs (20'GP/40'GP/40'HQ)