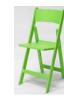

## ITEM NO: ZS-Y106 Plastic stackable Chair

Available colors for plastic parts
White Black

#### . Material:

PP Injection molding fiber glass added Aluminium alloy legs :25\*1.2MM . Internal stiffeners

. Packing: 6 pcs/ctn

. **Loading**: 720pcs/1560pcs/18960pcs (20'GP/40'GP/40'HQ)