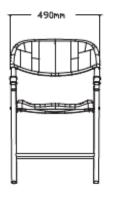

# ITEM NO: ZS-Y101 Folding Chair

Available colors for plastic parts White Black Beige

Available colors for metal parts Beige Black White

#### Material:

PP Injection molding
Steel frame Powder coated

. Packing: 8pcs/ctn

**Loading**: 1696pcs/3392pcs/4432pcs (20'GP/40'GP/40'HQ)