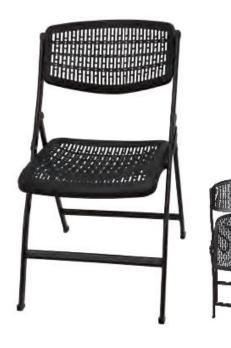

# ITEM NO: ZS-Y101 Folding Chair

Available colors for plastic parts White Black Beige

Available colors for metal parts Beige Black White

#### Material:

PP Injection molding
Steel frame Powder coated

. Packing: 8pcs/ctn

**Loading**: 1696pcs/3392pcs/4432pcs (20'GP/40'GP/40'HQ)