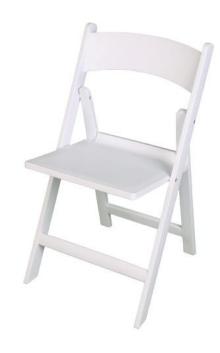

#### **ITEM NO : ZS-Y203 Plastic folding Chair**

Available colors White

Black

Green