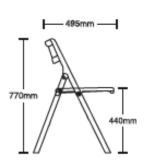

#### **ITEM NO : ZS-Y203 Plastic folding Chair**

Available colors White

Black

Green