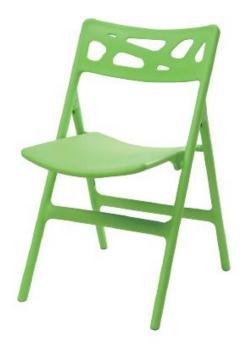

#### **ITEM NO : ZS-Y203 Plastic folding Chair**

Available colors White

Black

Green

#### Material:

PP injection molding fiber glass added

. Packing: 6pcs/ctn

**Loading**: 1068pcs/2340pcs/2796pcs