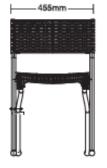

# ITEM NO: ZS-FH122(4FT) Folding in half table

Available colors for plastic parts White Black

Available colors for metal parts Dark Grey Gery

#### . Material:

PP injection molding Steel frame Powder coated

. Packing: 1pc/ctn

**Loading**: 752pcs/1619pcs/1908pcs