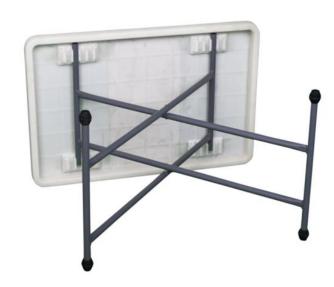

# ITEM NO: ZS-FH122(4FT) Folding in half table

Available colors for plastic parts White Black

Available colors for metal parts Dark Grey Gery

#### . Material:

PP injection molding Steel frame Powder coated

. Packing: 1pc/ctn

**Loading**: 752pcs/1619pcs/1908pcs