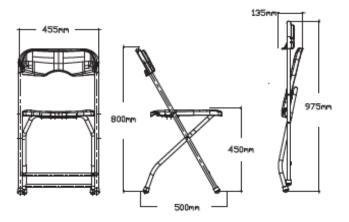

# ITEM NO: ZS-Y101 Folding Chair

Available colors for plastic parts White Black Beige

Available colors for metal parts Beige Black White

#### Material:

PP Injection molding
Steel frame Powder coated

. Packing: 8pcs/ctn

**Loading**: 1696pcs/3392pcs/4432pcs (20'GP/40'GP/40'HQ)