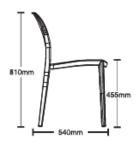

09 Folding table









. Material :

PP injection molding
Steel frame Powder coated

. Packing: 1pc/ctn

**. Loading** : 320pcs/666pcs/809pcs

Available colors for plastic parts
White Blue Brown



Available colors for metal parts
Blue Brown White







# ITEM NO: ZS-Y502 KIDS Folding Chair









Available colors for plastic parts White Red Blue





Available colors for metal parts White



. Material:

PP injection molding
Steel frame Powder coated

. Packing: 10pcs/ctn

**Loading**: 3090pcs/6660pcs/8080pcs



# **ITEM NO: ZS-Y201** Plastic stackable Chair









#### . Material :

PP injection molding fiber glass added

. Packing: 5pcs/ctn

**. Loading**: 500pcs/1000pcs/1200pcs

(20'GP/40'GP/40'HQ)

Available colors Grey



Green





Red



Orange



Taupe



White



Sand





#### **ITEM NO : ZS-Y203 Plastic folding Chair**









Available colors White





Black



Green

#### Material:

PP injection molding fiber glass added

. Packing: 6pcs/ctn

**Loading**: 1068pcs/2340pcs/2796pcs







## ITEM NO: ZS-Y203A

# Plastic folding Chair with soft cushion











#### . Material:

PP injection molding fiber glass added

Soft cushion : Sponge cover PU leather

. Packing: 6pcs/ctn

**Loading**: 1068pcs/2340pcs/2796pcs

Available colors for chair White Black









Available colors for chair White Black





Beige









# **ITEM NO: ZS-Y203B** Plastic folding Chair









Available colors White



Black



Green

#### . Material :

PP injection molding fiber glass added

. Packing: 6pcs/ctn

**Loading**: 1068pcs/2340pcs/2796pcs







# **ITEM NO: ZS