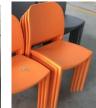

#### . Material:

PP injection molding fiber glass added

. Packing: 20pcs/Stackaed

**Loading**: 500pcs/1000pcs/1250pcs (20'GP/40'GP/40'HQ)

Available colors
Green Red Orange White

Orange

Taupe

White

Sand