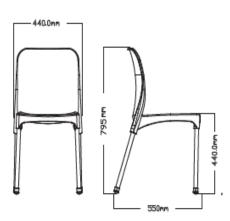

# ITEM NO: ZS-Y101 Folding Chair

Available colors for plastic parts White Black Beige

Available colors for metal parts Beige Black White

#### Material:

PP Injection molding
Steel frame Powder coated

. Packing: 8pcs/ctn

**Loading**: 1696pcs/3392pcs/4432pcs (20'GP/40'GP/40'HQ)