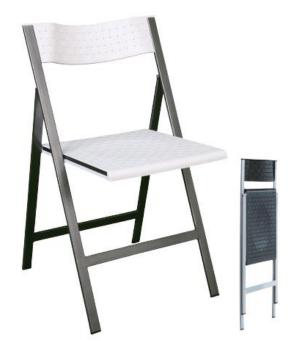

# ITEM NO: ZS-Y101 Folding Chair

Available colors for plastic parts White Black Beige

Available colors for metal parts Beige Black White

#### Material:

PP Injection molding
Steel frame Powder coated

. Packing: 8pcs/ctn

**Loading**: 1696pcs/3392pcs/4432pcs (20'GP/40'GP/40'HQ)