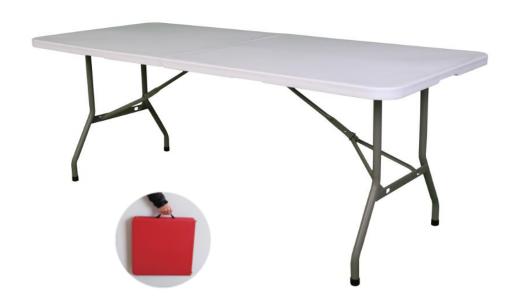

# ITEM NO: ZS-FH122(4FT) Folding in half table

Available colors for plastic parts White Black

Available colors for metal parts Dark Grey Gery

#### . Material:

PP injection molding Steel frame Powder coated

. Packing: 1pc/ctn

**Loading**: 752pcs/1619pcs/1908pcs