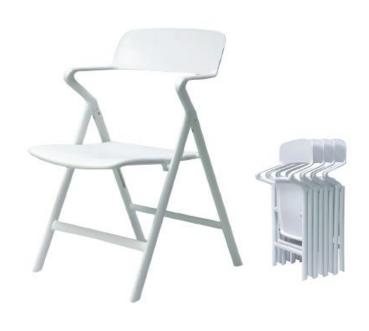

# ITEM NO: ZS-Y101 Folding Chair

Available colors for plastic parts White Black Beige

Available colors for metal parts Beige Black White

#### Material:

PP Injection molding
Steel frame Powder coated

. Packing: 8pcs/ctn

**Loading**: 1696pcs/3392pcs/4432pcs (20'GP/40'GP/40'HQ)