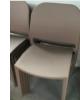

#### **ITEM NO : ZS-Y203 Plastic folding Chair**

Available colors White

Black

Green

#### Material:

PP injection molding fiber glass added

. Packing: 6pcs/ctn

**Loading**: 1068pcs/2340pcs/2796pcs