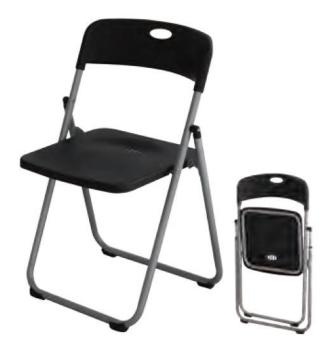

# ITEM NO: ZS-Y101 Folding Chair

Available colors for plastic parts White Black Beige

Available colors for metal parts Beige Black White

#### Material:

PP Injection molding
Steel frame Powder coated

. Packing: 8pcs/ctn

**Loading**: 1696pcs/3392pcs/4432pcs (20'GP/40'GP/40'HQ)