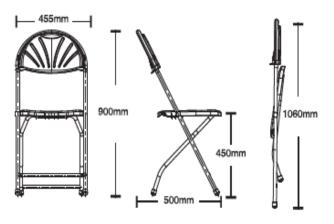

# ITEM NO: ZS-Y101 Folding Chair

Available colors for plastic parts White Black Beige

Available colors for metal parts Beige Black White

#### Material:

PP Injection molding
Steel frame Powder coated

. Packing: 8pcs/ctn

**Loading**: 1696pcs/3392pcs/4432pcs (20'GP/40'GP/40'HQ)