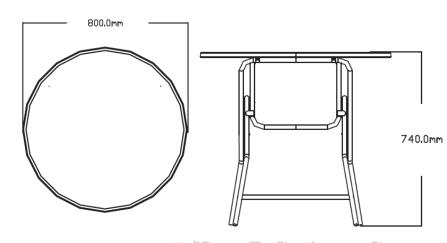

# ITEM NO: ZS-R80 Folding table

Available colors for plastic parts White Black

Available colors for metal parts Gery Dark Grey

#### . Material:

PP injection molding
Steel frame Powder coated

. Packing: 1pc/ctn

. **Loading**: 606pcs/1304pcs/1537pcs (20'GP/40'GP/40'HQ)