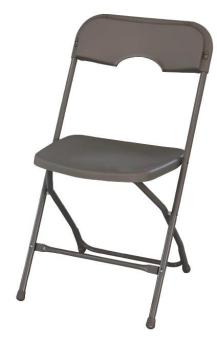

# ITEM NO: ZS-Y101 Folding Chair

Available colors for plastic parts White Black Beige

Available colors for metal parts Beige Black White

#### Material:

PP Injection molding
Steel frame Powder coated

. Packing: 8pcs/ctn

**Loading**: 1696pcs/3392pcs/4432pcs (20'GP/40'GP/40'HQ)