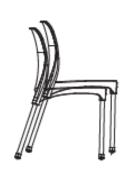

## ITEM NO: ZS-Y106 Plastic stackable Chair

Available colors for plastic parts
White Black

#### . Material:

PP Injection molding fiber glass added Aluminium alloy legs :25\*1.2MM . Internal stiffeners

. Packing: 6 pcs/ctn

. **Loading**: 720pcs/1560pcs/18960pcs (20'GP/40'GP/40'HQ)